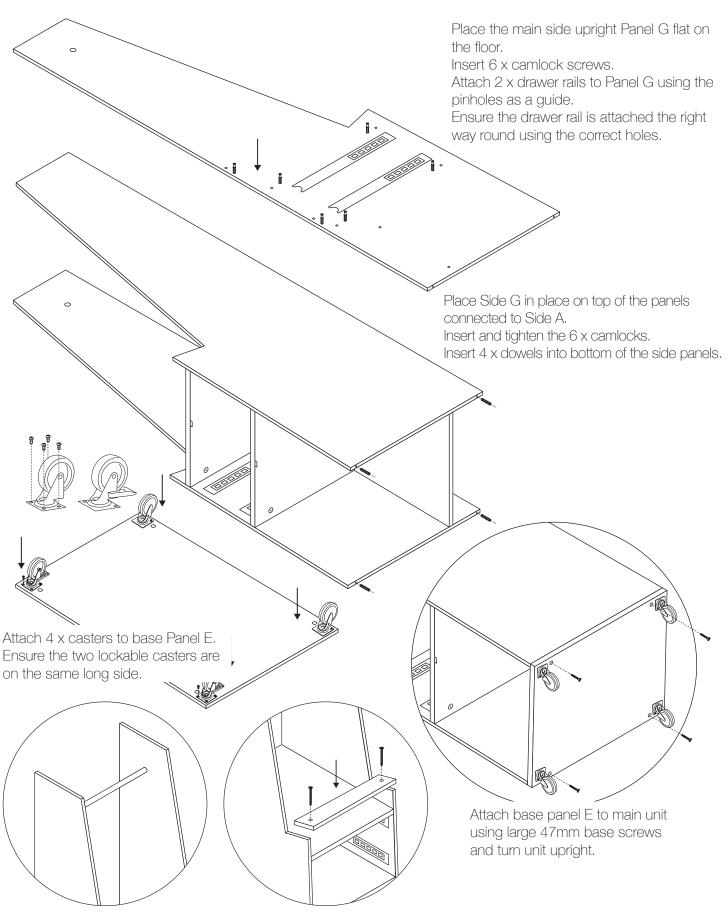

# 4. Main Unit Assembly

Place the main side upright Panel A flat on the floor. Insert 6 x camlock screws.
Insert 8 x dowels.

Attach top shelf Panel B to side upright A using 2 x camlocks.

Attach bottom shelf Panel C to side upright A using 2 x camlocks.

Attach back upright Panel D using 2 x camlocks.

Position bottom upright Panel F in place by locating on the two dowels in Side A. Note: This panel is locked in place by the second side panel and will just be held by the dowels until the second side panel is installed. Position upright and hold in place with a small piece of tape if necessary. Place 8 x dowels in the upright panels.

Insert hanger rail into holes in side panels.