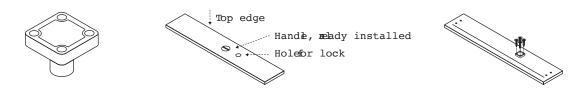

## 3. Drawer Lock Installation

Install lock unit on top drawer from inside using 4 x Lock & Lock Latch screws. Screws are self-tapping. Ensure lock is installed with latch pointing upwards. Insert lock bezel from outside pressing firmly into place.