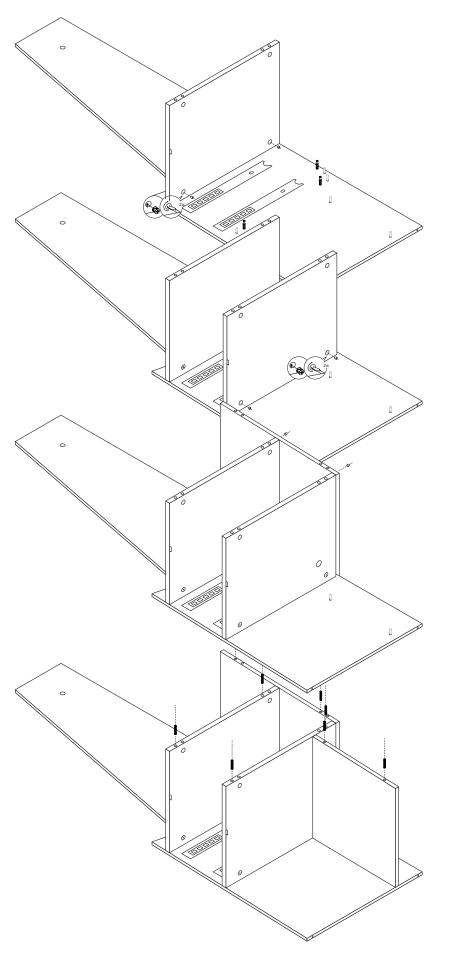

# 4. Main Unit Assembly

Place the main side upright Panel A flat on the floor. Insert 6 x camlock screws.
Insert 8 x dowels.

Attach top shelf Panel B to side upright A using 2 x camlocks.

Attach bottom shelf Panel C to side upright A using 2 x camlocks.

Attach back upright Panel D using 2 x camlocks.

Position bottom upright Panel F in place by locating on the two dowels in Side A. Note: This panel is locked in place by the second side panel and will just be held by the dowels until the second side panel is installed. Position upright and hold in place with a small piece of tape if necessary. Place 8 x dowels in the upright panels.

Insert hanger rail into holes in side panels.