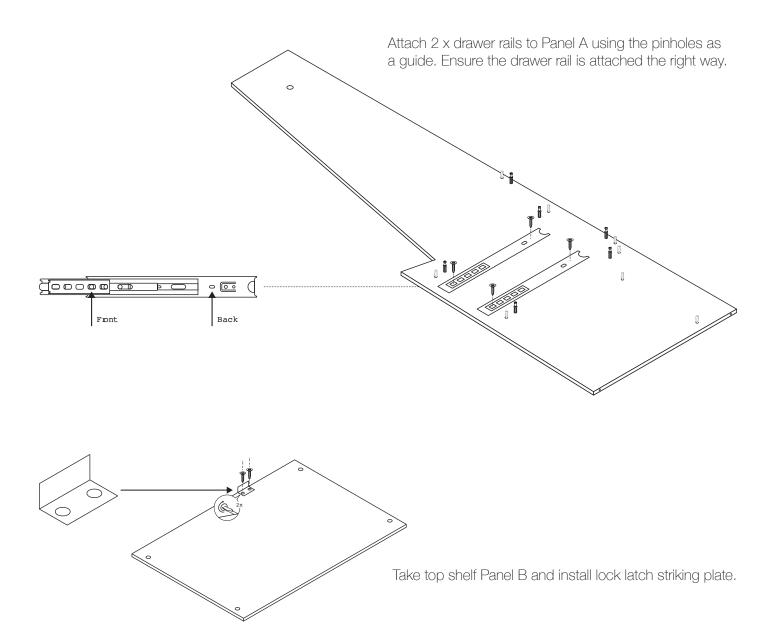

# 4. Main Unit Assembly

Place the main side upright Panel A flat on the floor. Insert 6 x camlock screws.
Insert 8 x dowels.

Attach top shelf Panel B to side upright A using 2 x camlocks.

Attach bottom shelf Panel C to side upright A using 2 x camlocks.

Attach back upright Panel D using 2 x camlocks.

Position bottom upright Panel F in place by locating on the two dowels in Side A. Note: This panel is locked in place by the second side panel and will just be held by the dowels until the second side panel is installed. Position upright and hold in place with a small piece of tape if necessary. Place 8 x dowels in the upright panels.

Insert hanger rail into holes in side panels.