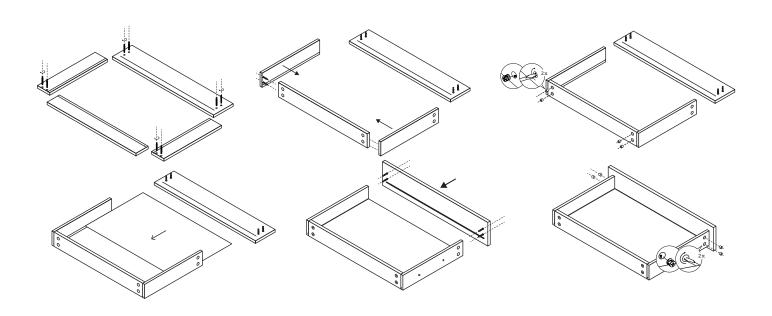

## 1. Drawer Assembly

Take 1 x drawer front panel, 1 x drawer back panel and 2 x drawer side panels.

Insert 4 x camlock screws into front panel and 2 x camlock screws into each side panel.

Insert 4 x camlock fasteners into the back panel.

Tighten camlock fasteners by rotating 180' clockwise using screwdriver.

Insert drawer base into grooves.

Insert 2 x camlock fasteners into each side panel.

Attach drawer front panel by tightening camlock fasteners.

## 2. Drawer Runner Attachment

Take one drawer runner. Remove the drawer side section by depressing lever on rail and pulling the section off. Position on drawer side panel with lever pointing to the rear of the drawer.

Use the marker holes on the drawer side panel to position correctly.

Attach using 2 x drawer rail screws.

Repeat process for installing runner on other side of drawer.

Depress vierto release

Drawer sidecpie

## 3. Drawer Lock Installation

Install lock unit on top drawer from inside using 4 x Lock & Lock Latch screws. Screws are self-tapping. Ensure lock is installed with latch pointing upwards. Insert lock bezel from outside pressing firmly into place.

# 4. Main Unit Assembly

Place the main side upright Panel A flat on the floor. Insert 6 x camlock screws.
Insert 8 x dowels.

Attach top shelf Panel B to side upright A using 2 x camlocks.

Attach bottom shelf Panel C to side upright A using 2 x camlocks.

Attach back upright Panel D using 2 x camlocks.

Position bottom upright Panel F in place by locating on the two dowels in Side A. Note: This panel is locked in place by the second side panel and will just be held by the dowels until the second side panel is installed. Position upright and hold in place with a small piece of tape if necessary. Place 8 x dowels in the upright panels.