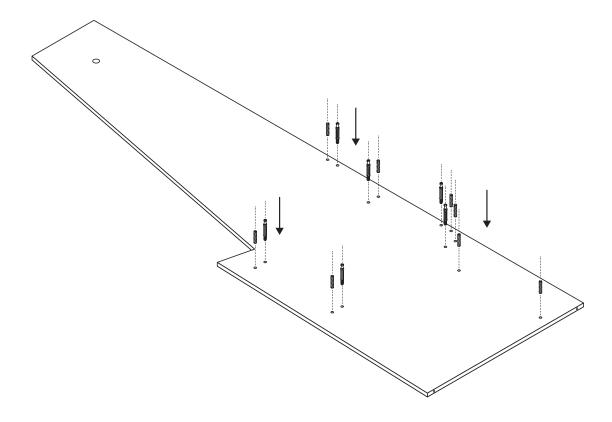

# 4. Main Unit Assembly

Place the main side upright Panel A flat on the floor. Insert 6 x camlock screws.
Insert 8 x dowels.

Attach top shelf Panel B to side upright A using 2 x camlocks.

Attach bottom shelf Panel C to side upright A using 2 x camlocks.

Attach back upright Panel D using 2 x camlocks.

Position bottom upright Panel F in place by locating on the two dowels in Side A. Note: This panel is locked in place by the second side panel and will just be held by the dowels until the second side panel is installed. Position upright and hold in place with a small piece of tape if necessary. Place 8 x dowels in the upright panels.

Insert hanger rail into holes in side panels.